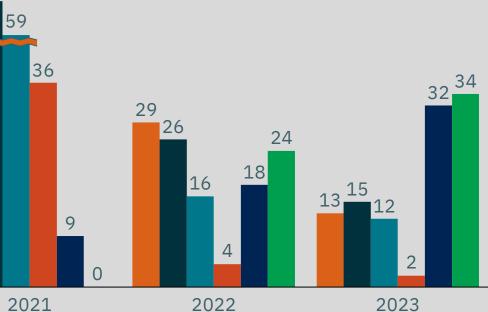

## 2023 OBJECTIVE KEY RESULTS

OKRs trend over years [1/2]

#### Marketing Obj. #1: to grow our footprint

65

**Italy** 

## 2023 **OBJECTIVE KEY RESULTS**

**OKRs trend** over years [2/2]

166

2021

320

452

#### Marketing Obj. #2: to grow our followers

Facebook

Twitter/X

Linkedin

Youtube

Blog