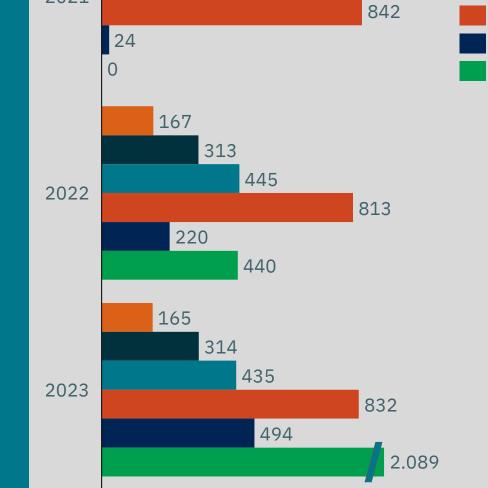

## 2023 **OBJECTIVE KEY RESULTS**

**OKRs trend** over years [2/2]

166

2021

320

452

#### Marketing Obj. #2: to grow our followers

Facebook

Twitter/X

Linkedin

Youtube

Blog